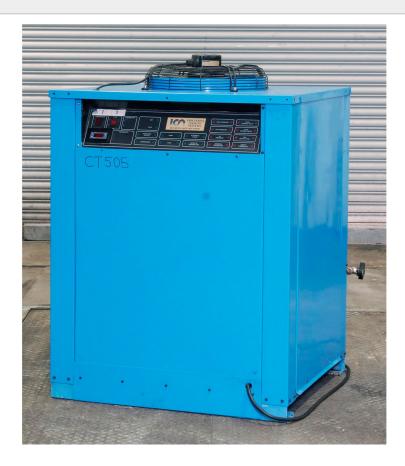

## Sorry, this machine is no longer available

We might be able to meet your requirements with other Air Cooled Chillers & Refrigeration machines.

Stock No CT505

Manufacturer Industrial Cooling Systems (ICS)

Model **RPE 051** Serial 890581

20kw @ 15cwlt chilled water leaving tem Ave. cooling capacity 2.55-6m3/h flow at a head of 2.9-1.9 ba Ave. Water Flow Rate 120

Weight (kgs)

External Dimensions (WxDxH mm) 945 x 900 x 1300

#### Description

A popular pre-owned self contained air cooled package chiller having a cooling capacity 14kW at 7°c (20kw @ 15cwlt) chilled water leaving temperature in an ambient of 27°c.

Suitable for a wide range of solution and water cooling applications including cooling of anodising plating

## Machine Datasheet

applications, injection moulding, food, diary, laser cutting and air conditioning to name but a few.

Comprehensive control panel incorporating a microprocessor based digital temperature controller with fault diagnostics.

#### **Specifications**

- -Approx overall size 945 x 900 x 1300 mm high.
- -Installed nominal power of 5.2kw
- -Internal 110ltr storage tank
- -.75kw circulation pump offering between
- -2.55-6m3/h flow at a head of 2.9-1.9 bar respectively.
- -Quite running hermetically sealed reciprocating compressor
- -Single 1.15kw condenser cooling fan unit
- -1" bsp inlet / outlet connections