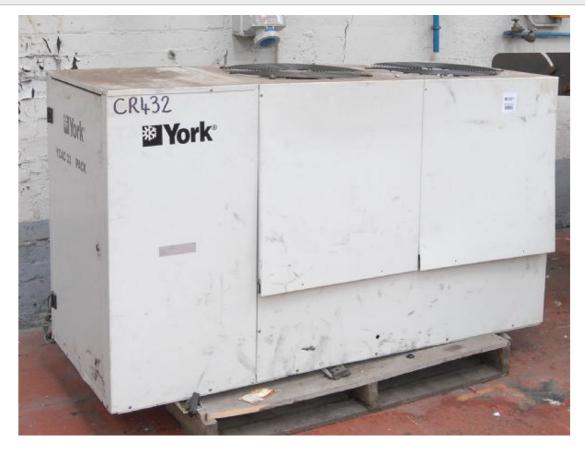

# York YCAC 23 Package Chiller Unit

## Sorry, this machine is no longer available

We might be able to meet your requirements with other Air Cooled Chillers & Refrigeration machines.

Stock No

Manufacturer

Model

Year of Manufacture

Serial

Ave. cooling capacity

Other Info

Weight (kgs)

External Dimensions (WxDxH mm)

CR432

York

YCAC 23

1997

053007NG005

23 kW at 15�c

Robust design

370kg

1660 x 660 x 1050mm

#### Description

A pre owned self contained air cooled package chiller having a cooling capacity 23 kW at 15°c chilled water leaving temperature in an ambient of 35°c. The machine has been refurbished already for stock and includes a supply and fit replacement circulation pump.