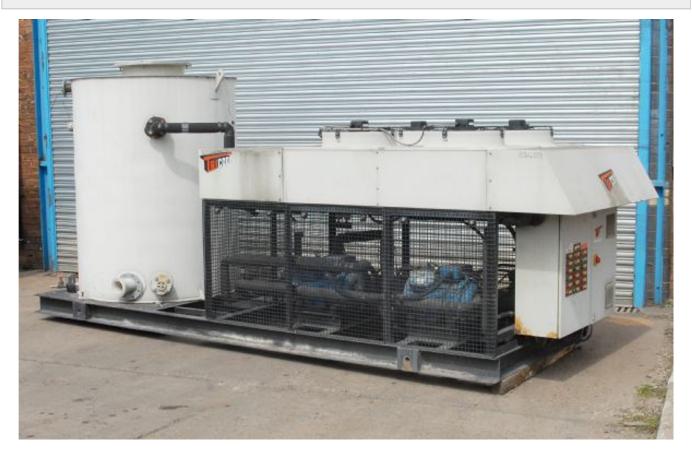

## Sorry, this machine is no longer available

We might be able to meet your requirements with other Air Cooled Chillers & Refrigeration machines.

Stock No Manufacturer Model Year of Manufacture Serial Ave. cooling capacity Other Info Weight (kgs) External Dimensions (WxDxH mm) CQ409 Industrial Cooling Systems (ICS) TED 92086 Sept 2000 TEC 452 172kW Refrigerant R22 950kg 1620 x 4800 x 2140mm high (with tank)

## Description

This Fully Packaged Chiller is one of the higher capacity range of fully packaged chillers and is manufactured to ISO 9001 standards with high grade components.

## The Marketplace for Surface Technology. New and Used Process Equipment & Machinery. *Machine Datasheet*

This unit is weatherproofed and suitable for external location.

It is constructed from heavy gauge welded steel, after construction all surfaces are shot blasted, primed and painted.

The components used are all high grade. Scroll, screw or semi hernetic compressors are used as appropriate. There is a horizontally mounted air cooled condenser manufactured from seamless copper tubes bonded to aluminium fins.

The unit is fully insulated dual circuit or twin evaporators or shell and tube, or stainless plate design are fitted as standard. This unit is raft mounted with a plastic process water tank fitted with pumps and outlets.

Capacity control
Temperature and pressure gauge
HP/LP gauges
950kg
FLA 80A

Photographs taken prior refurbishment. Our refurbishment service is not available on all machines.