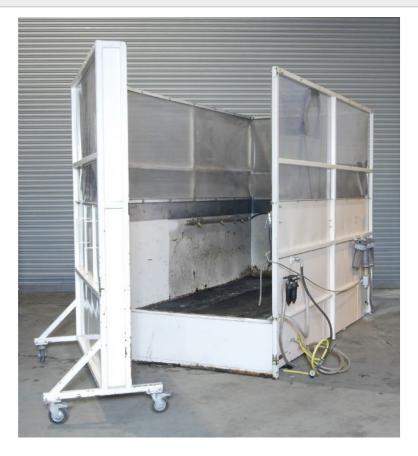

### Description

This custom made pressure wash walk-in booth is an above ground portable system, supplied as a complete unit incorporating movable open mesh galvanized steel gridding with overlaid rubber non slip mating and dual spray cleaning facility.

The system incorporates a self contained sump with triple water filters for solution storage and has a dual action spray arrangement. The unit can be used with either a pressure washer or steam cleaner connected to an internal manual spray lance or fixed spray ring for static cleaning.

# Machine Datasheet

The spray system has a double high pressure filter system and three way valve for cleaning action selection.

The Booth is constructed from welded steel with box section reinforcement and incorporate a removable front section door. The upper part of the spray chamber is clad with a clean PVC material to allow the maximum amount of light into the spray chamber.

Internal dimensions 1500 x 3000 x 2000mm high External dimensions 1720 x 3150 x 2400mm high

Photographs taken prior refurbishment. Our refurbishment service is not available on all machines.