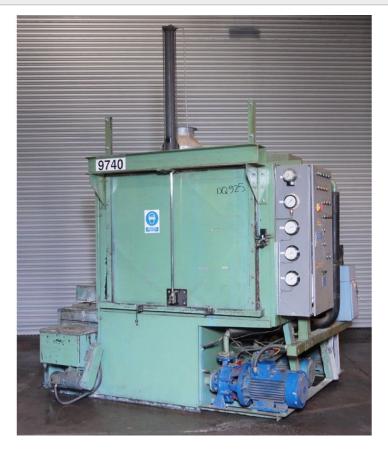

## Oakcliffe Rotajet washing /phosphating /rinse Machine

External Dimensions (WxDxH mm)

DQ925

Oakcliffe Rotajet

D60

D60/143/5-90 Ø1200 x 650mm

3 stage wash/phosphate/rinse

Heavy Duty Industrial Batch Machine

To follow

#### Description

This second hand Rotajet D60 is a heavy duty industrial parts phosphating washer with front loading component wash fixtures, Ideally suited to heavy washing and phosphating of heavily contaminated parts.

#### Machine Datasheet

Designed for heavy loads and larger batches (Wheeled Baskets carried on Fixed Rails) Baskets are square with corners angled off. Machines are fitted with separate upper and lower spray arms is are constructed from heavy duty 6mm steel.