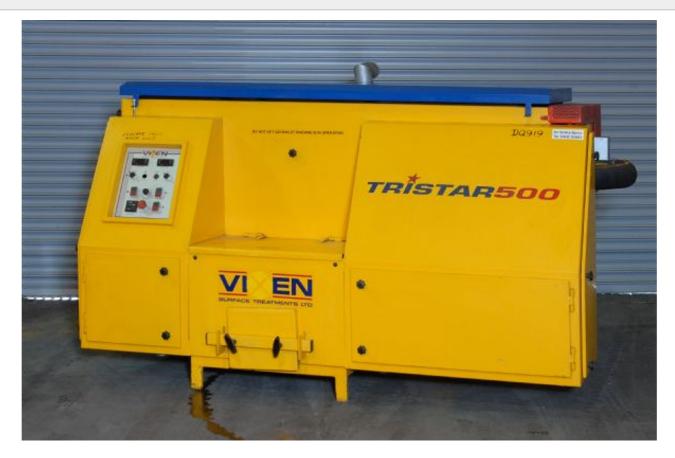

# Vixen Surface Treatments Tristar 500 washer dryer

DQ919

**Vixen Surface Treatments** 

Tristar 500 500Ø 3 stage

Continuous parts cleaner

#### Description

The Tristar Conveyor is fitted with a continuous moving (variable speed) stainless steel track that conveys the components through the different wash & dry processes, developed to wash parts that cannot be tumbled due to risk of damage. The parts pass through a number of stages .

The Tristar houses a rotating drum which has an 'Archimedes' continuous screw fitted to the internal wall. This means that as the drum rotates, the turning of the screw moves the parts forwards. The parts go through three or stages within the

# Machine Datasheet

drum, Immersion wash, spray wash and hot air dry. This Tristar 500 machine has been developed to provide a continuous throughput of parts that need to be degreased and dried in large quantities

Stainless steel drum 500mm dia fitted with drive speed control. Electrically heated, adjustable spray bar pressure. The machine is in excellent condition and available ex stock.

Photographs taken prior refurbishment. Our refurbishment service is not available on all machines.