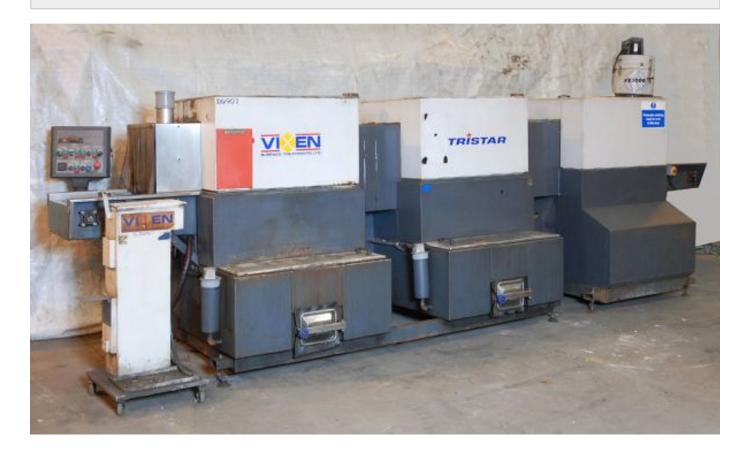

#### DQ907 Vixen Surface Treatments Tristar 470 x 400 3, Wash, Rinse, Airknife dry

#### Description

The Tristar Conveyor is fitted with a continuous moving (variable speed) stainless steel track that conveys the components through the different wash, rinse (wash) & dry processes, developed to wash parts that cannot be tumbled due to risk of damage. The parts pass through the stages that can be either wash, wash dry or wash, hot rinse, dry.

# The Marketplace for Surface Technology. New and Used Process Equipment & Machinery. *Machine Datasheet*

- Auto temperature control on stages 1 & 2
- Variable track speed
- Work envelope 470wide x 400mm high
- Stainless steel conveyor belt
- 360° wash spray jets
- Fixed and reciprocating air knife drying
- Auto solution make up with Dostron auto chemical dosing
- Low level solution protection
- Solution filtration
- FX3000 condensing steam extraction fan
- Spinning disc oil skimmer

Photographs taken prior refurbishment. Our refurbishment service is not available on all machines.