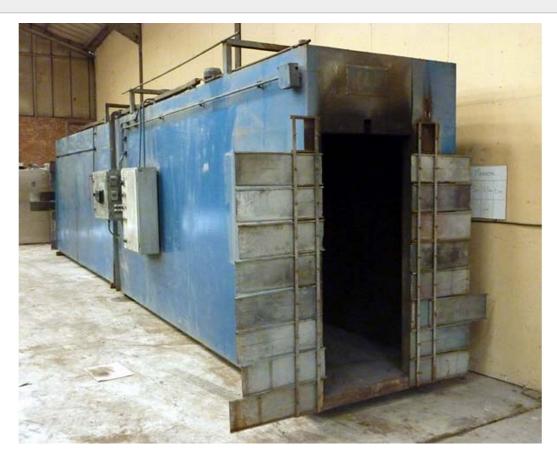

#### Description

The JLS heavy duty industrial 300°C Gas fired air circulated tunnel oven is one of a pair offering a total length of 11mtrs as a combined unit. The burners are currently set to operate on propane but can be easily converted back to operate on natural gas. The air circulation is provided by 2 x 2.2kW roof mounted fans to offer a uniform temperature within the chamber. The design of these robust ovens means that they are readily lend themselves to have doors fitted at either or just one end and as such can be used as singular long section box ovens.