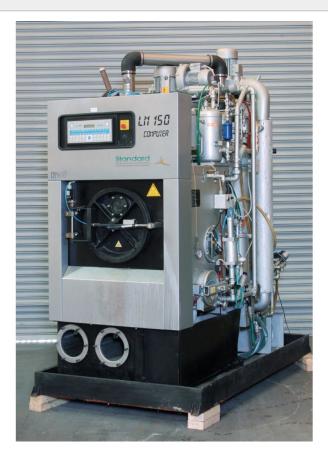

DP837 AMA

Standard LM 150

2002

Chamber size Ø450 x 610mm

Multi Stage Flood and Vapour Rinse

#### Description

The AMA LM 150 is an industrial solvent based closed loop cleaning system with inbuilt refrigeration, carbon recovery and distillation units. The PLC controlled machine is currently configured to operate with Fluorinated solvents but will also operate with a range of brominated and chlorinated solvents.

The multi phase wash system can be configured to operate with a combination of washing actions including immersion with agitation and rotation in both hot and cold solvent as well as vapour phase cleaning and drying.

Each process stage has fully adjustable timers making the system adaptable for a wide range of components and basket

# Machine Datasheet

loadings.

The on board distillation plant will recycle the solvent as part of the normal cleaning process both removing any contaminants and maintaining the solvent in an optimum state.

External Dimensions - 950 x 2000 x 2460mm h

Photographs taken prior refurbishment. Our refurbishment service is not available on all machines.